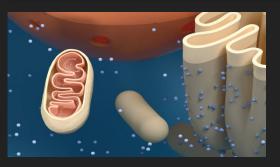

# **Activated Cell Therapy**

Mitochondria are organelles involved in energy synthesis and controlling active oxygen in cells. This treatment transplants healthy mitochondria to treat diseases with functional abnormalities like cancer, aging, diabetes, hypertension, obesity, stroke, myocardial infarction, Parkinson's disease, and dementia.

#### **i MEDI CLUB SPECIAL H 001**

Mitochondria are organelles involved in cell energy synthesis and active oxygen control. Healthy mitochondria are transplanted and treated for dysfunctional diseases such as cancer, aging, diabetes, high blood pressure, obesity, stroke, myocardial infarction, and Parkinson's disease dementia.