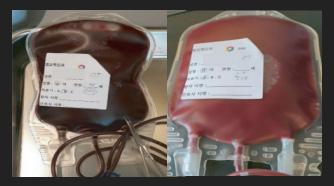

#### i MEDI CLUB SPECIAL H 002

When ionic oxygen is injected into the blood and effective UVC (ultraviolet) rays and magnetic fields are irradiated at a constant rate, waste on the surface of red blood cells and white blood cells in aging human cells fall, purifying the blood healthy and clear.

### **i MEDI H 002**

A therapy that supplements lacking hormones in men and alleviates symptoms caused by hormone deficiency in women, enhancing immunity and anti-aging effects.