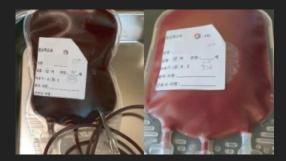

#### i MEDI CLUB SPECIAL H 002

When ionic oxygen is injected into the blood and effective UVC (ultraviolet) rays and magnetic fields are irradiated at a constant rate, waste on the surface of red blood cells and white blood cells in aging human cells fall, purifying the blood healthy and clear.

### **i MEDI H 002**

A therapy that supplements lacking hormones in men and alleviates symptoms caused by hormone deficiency in women, enhancing immunity and anti-aging effects.