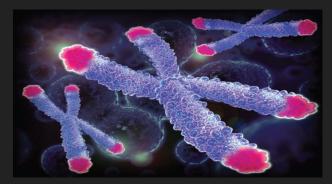

## **Telomere Test**

A comprehensive program for predicting various diseases and managing prevention by analyzing gut health through microbial testing

## **Brain Wave Test**

Measuring the length of telomeres located at the ends of leukocyte DNA to determine biological age and evaluating antiaging through Chaum's programs for a healthy lifestyle.