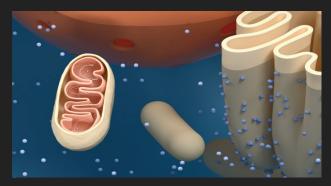

#### **i MEDI CLUB SPECIAL H 001**

Mitochondria are organelles involved in cell energy synthesis and active oxygen control. Healthy mitochondria are transplanted and treated for dysfunctional diseases such as cancer, aging, diabetes, high blood pressure, obesity, stroke, myocardial infarction, and Parkinson's disease dementia.

# **Activated Cell Therapy**

Mitochondria are organelles involved in energy synthesis and controlling active oxygen in cells. This treatment transplants healthy mitochondria to treat diseases with functional abnormalities like cancer, aging, diabetes, hypertension, obesity, stroke, myocardial infarction, Parkinson's disease, and dementia.